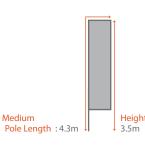

#### SPRF • M/L/XL

Our rectangle ags are of a stronger construction with a 28mm aluminium pole. Available in single or double sided print and 3 dierent sizes.

Construction: Aluminium pole with polyester banner. Decoration types: Full colour sublimation print. Medium Banner Decoration Area : 250cm x 80cm. Pole Length: 4.3m • Height: 3.5m Large Banner Decoration Area : 310cm x 80cm. Pole Length: 4.9m • Height: 4.1m Extra Large Banner Decoration Area : 400cm x 80cm. Pole Length: 5.9m • Height: 5.1m