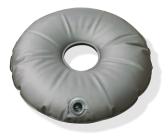

#### Accessories

Luxury bag for banner or flag **SPBLB**: STANDARD Only PREMIUM range comes with bag.

Water bag for banner or flag bases if extra weight is required.

Note: Bases are not interchangable between the PREMIUM and STANDARD range. Bases may vary slightly from images.