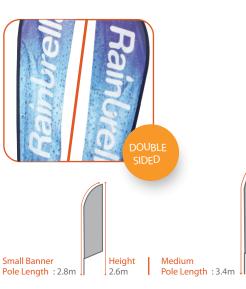

### Feather Banner- STANDARD (Indoor or events usage)

#### SPFB • S/M/L/XL

Feather banners have a larger, taller print area which could be more suited to your design. Available in single or double sided print and in 4 dierent sizes.

Large Banner Decoration Area : 340cm x 70cm. Pole Length: 4.6m • Height: 4.1m Extra Large Banner Decoration Area Pole Length: 5.6m • Height: 5m

Large Banner

Height

Extra Large Banner

Pole Length: 5.6m

Height 5.0m