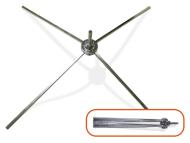

#### **Bases and Accessories**

Cross base for banner or flag. SPBCR: STANDARD SPBXCR : PREMIUM

Wheel base for banner or flag. **SPBWH**: STANDARD Only

Angular wall mounted base for banner or flag. SPBWAN: STANDARD SPBXWA: PREMIUM

Fixed cross base for banner. SPBXFX : PREMIUM Only

Wheel base for banner. **SPBXWH: PREMIUM Only** 

Steel base plate for banner or flag. **SPBST**: STANDARD **SPBXST**: PREMIUM

Ground insert spike base for banner or flag. SPBIN: STANDARD SPBXIN: PREMIUM