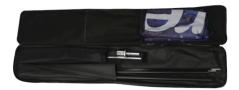

We have 2 types of banners. Our PREMIUM and our STANDARD range.

The PREMIUM range is a stronger construction and will last outside with heavy use.

All of our PREMIUM range comes standard with a luxury carry bag.

#### Accessories

Luxury bag for banner or flag **SPBLB**: STANDARD Only PREMIUM range comes with bag.

Water bag for banner or flag bases if extra weight is required.

Note: Bases are not interchangable between the PREMIUM and STANDARD range. Bases may vary slightly from images.