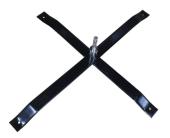

#### **Bases and Accessories**

Cross base for banner or flag. SPBCR: STANDARD SPBXCR : PREMIUM

Wheel base for banner or flag. **SPBWH**: STANDARD Only

Angular wall mounted base for banner or flag. SPBWAN: STANDARD SPBXWA: PREMIUM