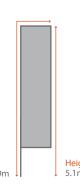

Decoration types: Full colour sublimation print. Small Banner Decoration Area : 200cm x 63cm.

Pole Length: 2.9m • Height: 2.42m Medium Banner Decoration Area : 295cm x 66cm.

Pole Length: 3.94m • Height: 3.5m

Large Banner Decoration Area : 410cm x 80cm.

Pole Length: 5.2m • Height: 4.6m

Luxury carry bag included in PREMIUM range only.

PEROS

Small Banner Pole Length: 2.9m