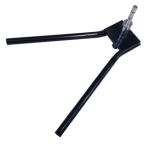

#### **Bases and Accessories**

Cross base for banner or flag. SPBCR: STANDARD SPBXCR : PREMIUM

Wheel base for banner or flag. **SPBWH**: STANDARD Only

Angular wall mounted base for banner or flag. SPBWAN: STANDARD SPBXWA: PREMIUM

Fixed cross base for banner. SPBXFX : PREMIUM Only

Wheel base for banner. **SPBXWH: PREMIUM Only** 

Steel base plate for banner or flag. **SPBST**: STANDARD **SPBXST**: PREMIUM

Ground insert spike base for banner or flag. SPBIN: STANDARD SPBXIN: PREMIUM