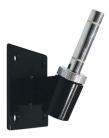

## Verticle wall mounted base for banner or flag. SPBWVE: STANDARD SPBXWV: PREMIUM