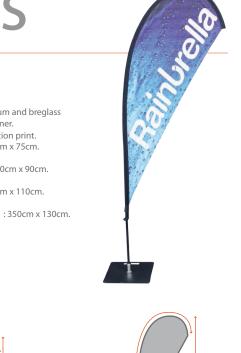

### Teardrop Banner- STANDARD (Indoor or events usage)

#### SPTB • S/M/L/XL

The teardrop banner is the most popular style, with a wider area for your logo. Available in single or double sided print and in 4 dierent sizes.

**Construction**: Powder coated aluminium and breglass pole with polyester banner.

Decoration types: Full colour sublimation print. Small Banner Decoration Area : 166cm x 75cm.
Pole Length : 2.8m • Height: 2.25m

Medium Banner Decoration Area : 200cm x 90cm.

Pole Length: 3.6m • Height: 2.75m

Large Banner Decoration Area : 290cm x 110cm.

Pole Length: 4.6m • Height: 3.8m Extra Large Banner Decoration Area

Construction: Powder coated aluminium and breglass

Pole Length : 2.8m • Height: 2.6m

Pole Length: 3.4m • Height: 3.1m