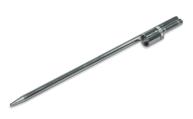

Fixed cross base for banner. SPBXFX : PREMIUM Only

Wheel base for banner. **SPBXWH: PREMIUM Only** 

Steel base plate for banner or flag. **SPBST**: STANDARD **SPBXST**: PREMIUM

Ground insert spike base for banner or flag. SPBIN: STANDARD SPBXIN: PREMIUM