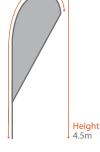

### Teardrop Banner- STANDARD (Indoor or events usage)

#### SPTB • S/M/L/XL

The teardrop banner is the most popular style, with a wider area for your logo. Available in single or double sided print and in 4 dierent sizes.

**Construction**: Powder coated aluminium and breglass pole with polyester banner.

Decoration types: Full colour sublimation print. Small Banner Decoration Area : 166cm x 75cm.
Pole Length : 2.8m • Height: 2.25m

Medium Banner Decoration Area : 200cm x 90cm.

Pole Length: 3.6m • Height: 2.75m

Large Banner Decoration Area : 290cm x 110cm.

Pole Length: 4.6m • Height: 3.8m Extra Large Banner Decoration Area

Construction: Powder coated aluminium and breglass

Pole Length : 2.8m • Height: 2.6m

Pole Length: 3.4m • Height: 3.1m