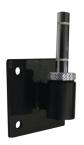

#### **Bases and Accessories**

Cross base for banner or flag. SPBCR: STANDARD SPBXCR : PREMIUM

Wheel base for banner or flag. **SPBWH**: STANDARD Only

Angular wall mounted base for banner or flag. SPBWAN: STANDARD SPBXWA: PREMIUM

## Verticle wall mounted base for banner or flag. SPBWVE: STANDARD SPBXWV: PREMIUM