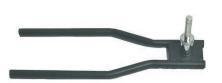

#### **Bases and Accessories**

Cross base for banner or flag. SPBCR: STANDARD SPBXCR : PREMIUM

Wheel base for banner or flag. **SPBWH**: STANDARD Only

Angular wall mounted base for banner or flag. SPBWAN: STANDARD SPBXWA: PREMIUM

Fixed cross base for banner. SPBXFX : PREMIUM Only

Wheel base for banner. **SPBXWH: PREMIUM Only** 

Steel base plate for banner or flag. **SPBST**: STANDARD **SPBXST**: PREMIUM

Ground insert spike base for banner or flag. SPBIN: STANDARD SPBXIN: PREMIUM