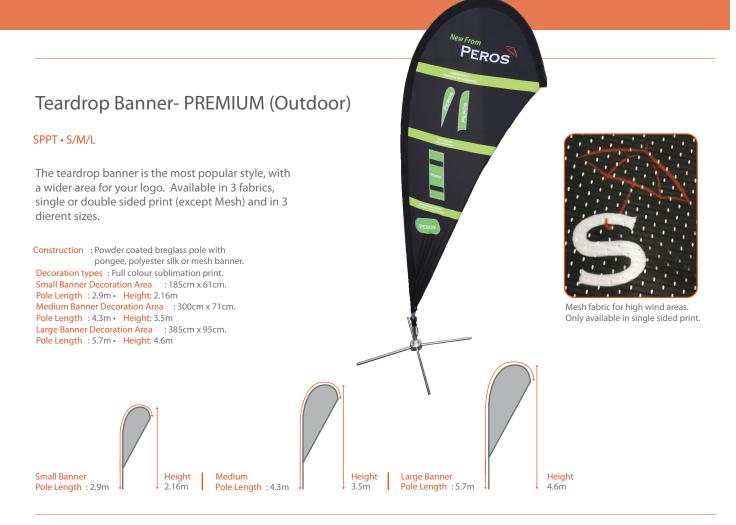

Custom printed banners and ags are the perfect, cost eective solution to attract more customers, promote an event or message. Quality construction will mean it will last and as the banners move in the wind, you will be sure to get noticed.

We have 2 types of banners. Our PREMIUM and our STANDARD range.

The PREMIUM range is a stronger construction and will last outside with heavy use.

All of our PREMIUM range comes standard with a luxury carry bag.

Our STANDARD range is at a great price and more suitable for indoor use or events.

We have 3 fabric options available, 1- Pongee for the best price, 2- Polyester silk for the best print quality, 3- Mesh for high wind areas.