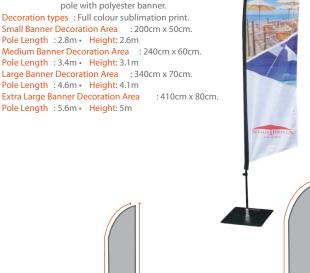

Decoration types: Full colour sublimation print. Small Banner Decoration Area : 200cm x 63cm.

Pole Length: 2.9m • Height: 2.42m Medium Banner Decoration Area : 295cm x 66cm.

Pole Length: 3.94m • Height: 3.5m

Large Banner Decoration Area : 410cm x 80cm.

Pole Length: 5.2m • Height: 4.6m

Luxury carry bag included in PREMIUM range only.

PEROS

Small Banner Pole Length: 2.9m