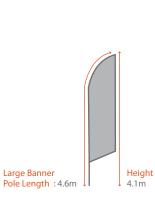

Large Banner Decoration Area : 410cm x 80cm.

Pole Length: 5.2m • Height: 4.6m

Luxury carry bag included in PREMIUM range only.

PEROS

Small Banner Pole Length: 2.9m

#### SPRF • M/L/XL

Our rectangle ags are of a stronger construction with a 28mm aluminium pole. Available in single or double sided print and 3 dierent sizes.

Construction: Aluminium pole with polyester banner. Decoration types: Full colour sublimation print. Medium Banner Decoration Area : 250cm x 80cm. Pole Length: 4.3m • Height: 3.5m Large Banner Decoration Area : 310cm x 80cm. Pole Length: 4.9m • Height: 4.1m Extra Large Banner Decoration Area : 400cm x 80cm. Pole Length: 5.9m • Height: 5.1m