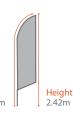

#### SPPF • S/M/L

Feather banners have a larger, taller print area which could be more suited to your design. Available in 3 fabrics, single or double sided print (except Mesh) and in 3 dierent sizes.

Construction: Powder coated breglass pole with pongee, polyester silk or mesh banner.

Decoration types: Full colour sublimation print. Small Banner Decoration Area : 200cm x 63cm.

Pole Length: 2.9m • Height: 2.42m Medium Banner Decoration Area : 295cm x 66cm.

Pole Length: 3.94m • Height: 3.5m