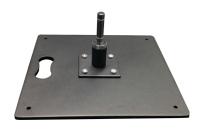

Fixed cross base for banner. SPBXFX : PREMIUM Only

Wheel base for banner. **SPBXWH: PREMIUM Only** 

Steel base plate for banner or flag. **SPBST**: STANDARD **SPBXST**: PREMIUM

Ground insert spike base for banner or flag. SPBIN: STANDARD SPBXIN: PREMIUM